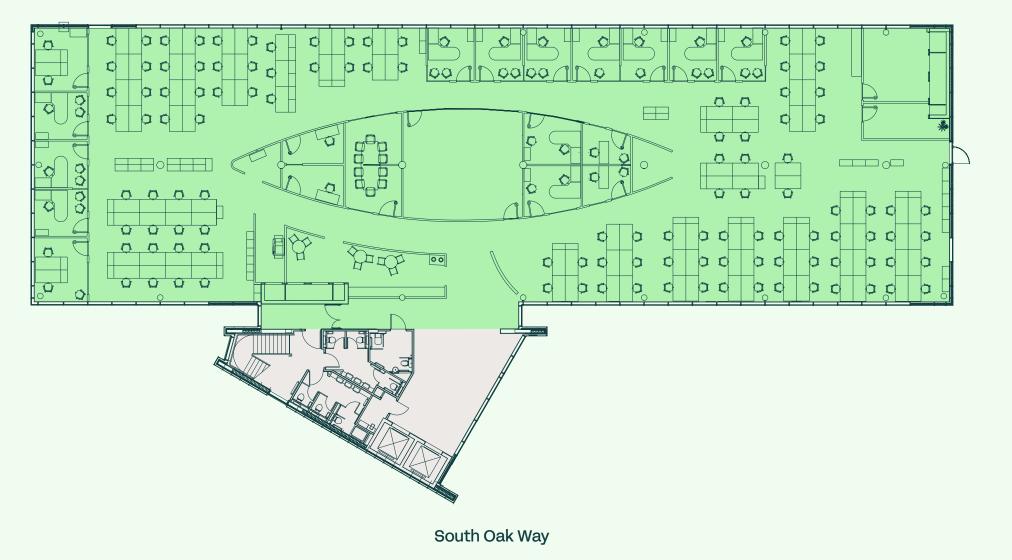

## 3rd floor - existing fit out plan

## 11,056 sq ft / 1,027 sq m

| Open plan desks        | 91  |
|------------------------|-----|
| Single person office   | 10  |
| 2 person office        | 6   |
| 4 person office        | 1   |
| 10 person meeting room | 1   |
| Phone pods             | 2   |
| Break out area         | 1   |
| Teapoint               | 1   |
| Total floor occupancy  | 119 |
|                        |     |