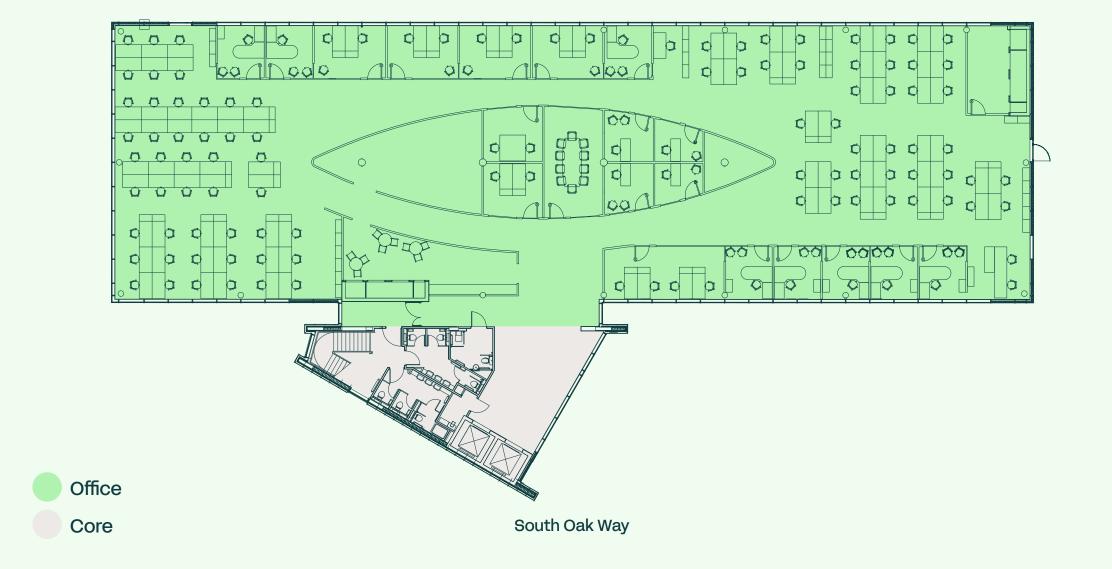

## 2rd floor - existing fit out plan

#### 11,056 sq ft / 1,027 sq m

| Open plan desks        | 111 |
|------------------------|-----|
| Single person office   | 14  |
| 2 person office        | 2   |
| Hot office             | 2   |
| 10 person meeting room | 1   |
| Break out area         | 1   |
| Teapoint               | 1   |
|                        |     |
| Total floor occupancy  | 131 |