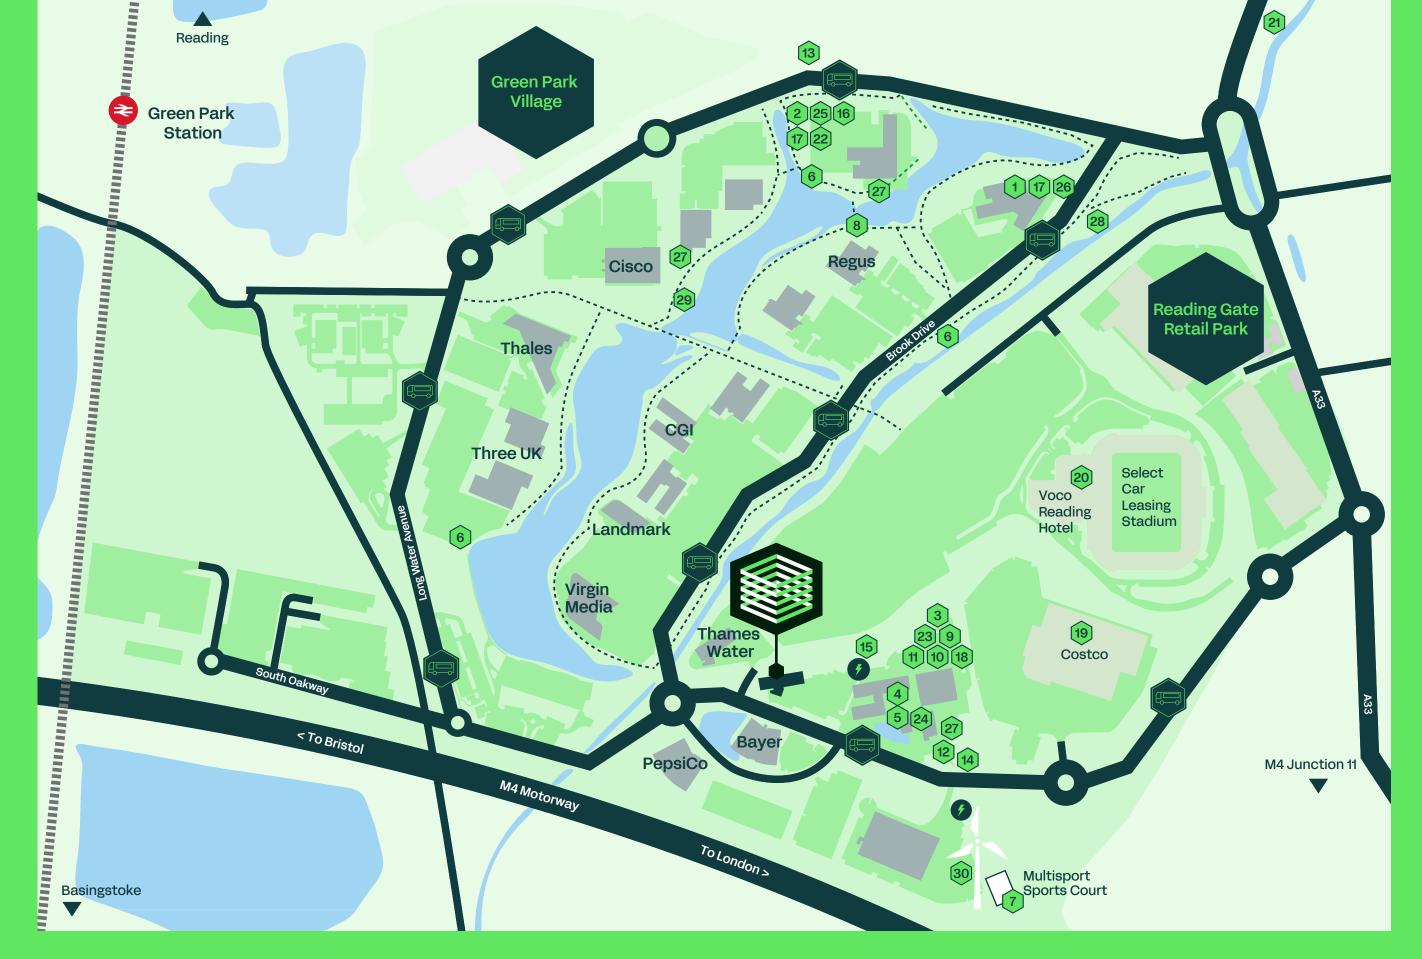

Set within the campus environment of Green Park – occupiers have unrivalled access to onsite amenities and open green spaces.

Diverse onsite amenities

500 South Oak Way

#### Other onsite amenities include:

Sports court

Nuffield Gym on site

Table tennis

4 x Tesla superchargers

Bike friendly with dedicated routes

Herb garden

#### **Green Park amenities**

#### Food & Drink

- Perk Cafe
- 2 Byte Café
- 3 WOLF Italian Street Food
- 4 Zest
- 5 YUM (Your Ultimate Meals)

#### Fitness, Health and wellbeing

- 6 Trim Trail
- Multipurpose Sports Court
- 8 Rowing Boats
- 9 Nuffield Health
- 10 Optimal Align Chiropractors
- 11 Olive Tree Dental

#### Transport

- 12 Green Park Cycle Hire Scheme
- 13 Greenwave Buses
- 14 Ecotricity Car Charger
- 15 Tesla Super Chargers

#### Retail / Leisure

- 16 Dry Cleaning
- 17 Green Park Car Valet Service
- 18 WHSmith Express
- 19 Costco Wholesale Supermarket
- 20 voco Reading Hotel
- 21 The Hilton Hotel
- 22 Conference Centre
- 23 The Mad House Play Party World
- 24 The Green Park Day Nursery

#### Nature / Outdoors

- 25 Fishing at Green Park
- 26 Bee Keeping
- 27 Herb Gardens
- 28 Biodiversity Area
- 29 Bird Hide
- 30 Green Park Wind Turbine

Wolf Italian Street Food

Nuffield Health

OXBO - Hilton Hotel