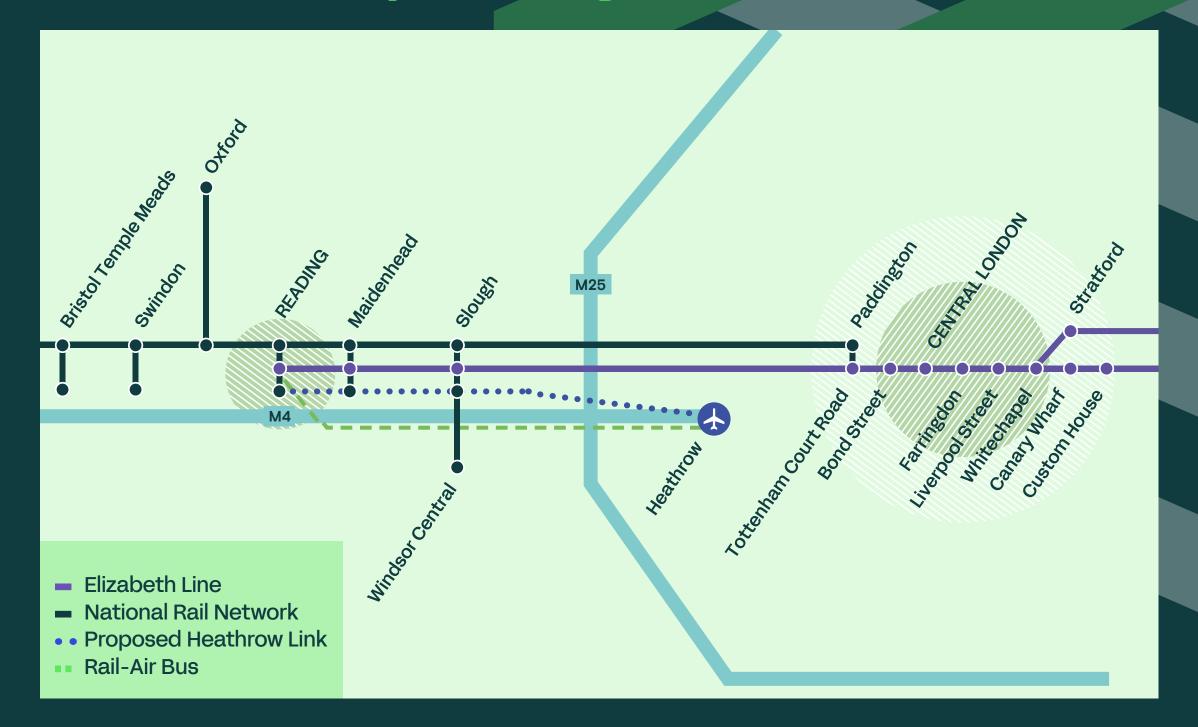

#### Green Park connectivity from Reading mainline station

#### **Key travel information**

Heathrow Airport 30 mins drive via M4

Greenwave buses service every 12 mins

Reading centre approx 10 mins via Greenwave

Paddington station 25 mins from **Reading station** 

London West End 53 mins from

500 South Oak Way

80