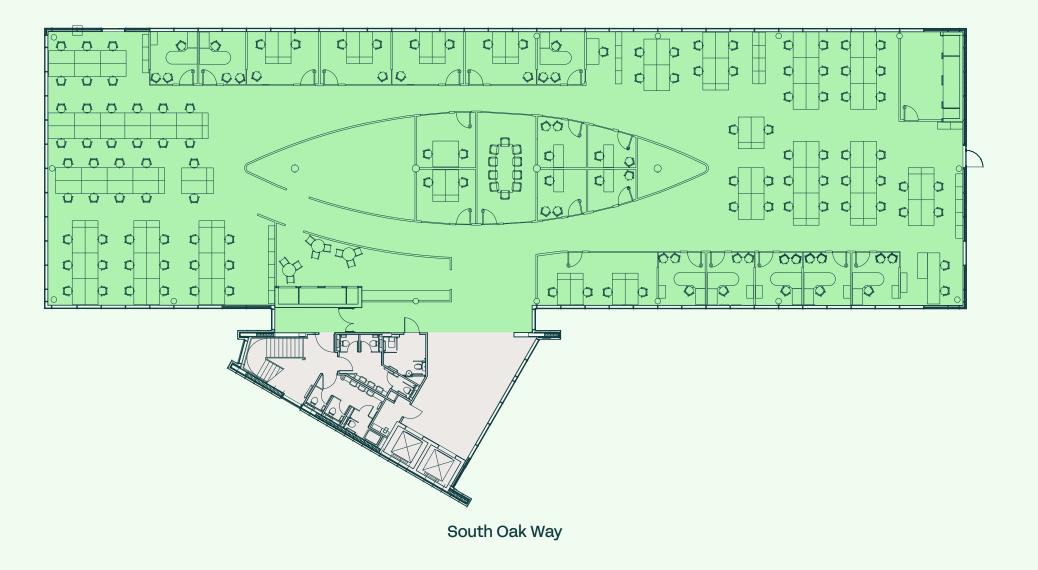

### 3rd floor - existing fit out plan

#### 11,056 sq ft / 1,027 sq m

|                        | _   |
|------------------------|-----|
| Open plan desks        | 9:  |
| Single person office   | 10  |
| 2 person office        | (   |
| 4 person office        | :   |
| 10 person meeting room | :   |
| Phone pods             | 2   |
| Break out area         | :   |
| Teapoint               | :   |
|                        |     |
| Total floor occupancy  | 119 |
|                        |     |