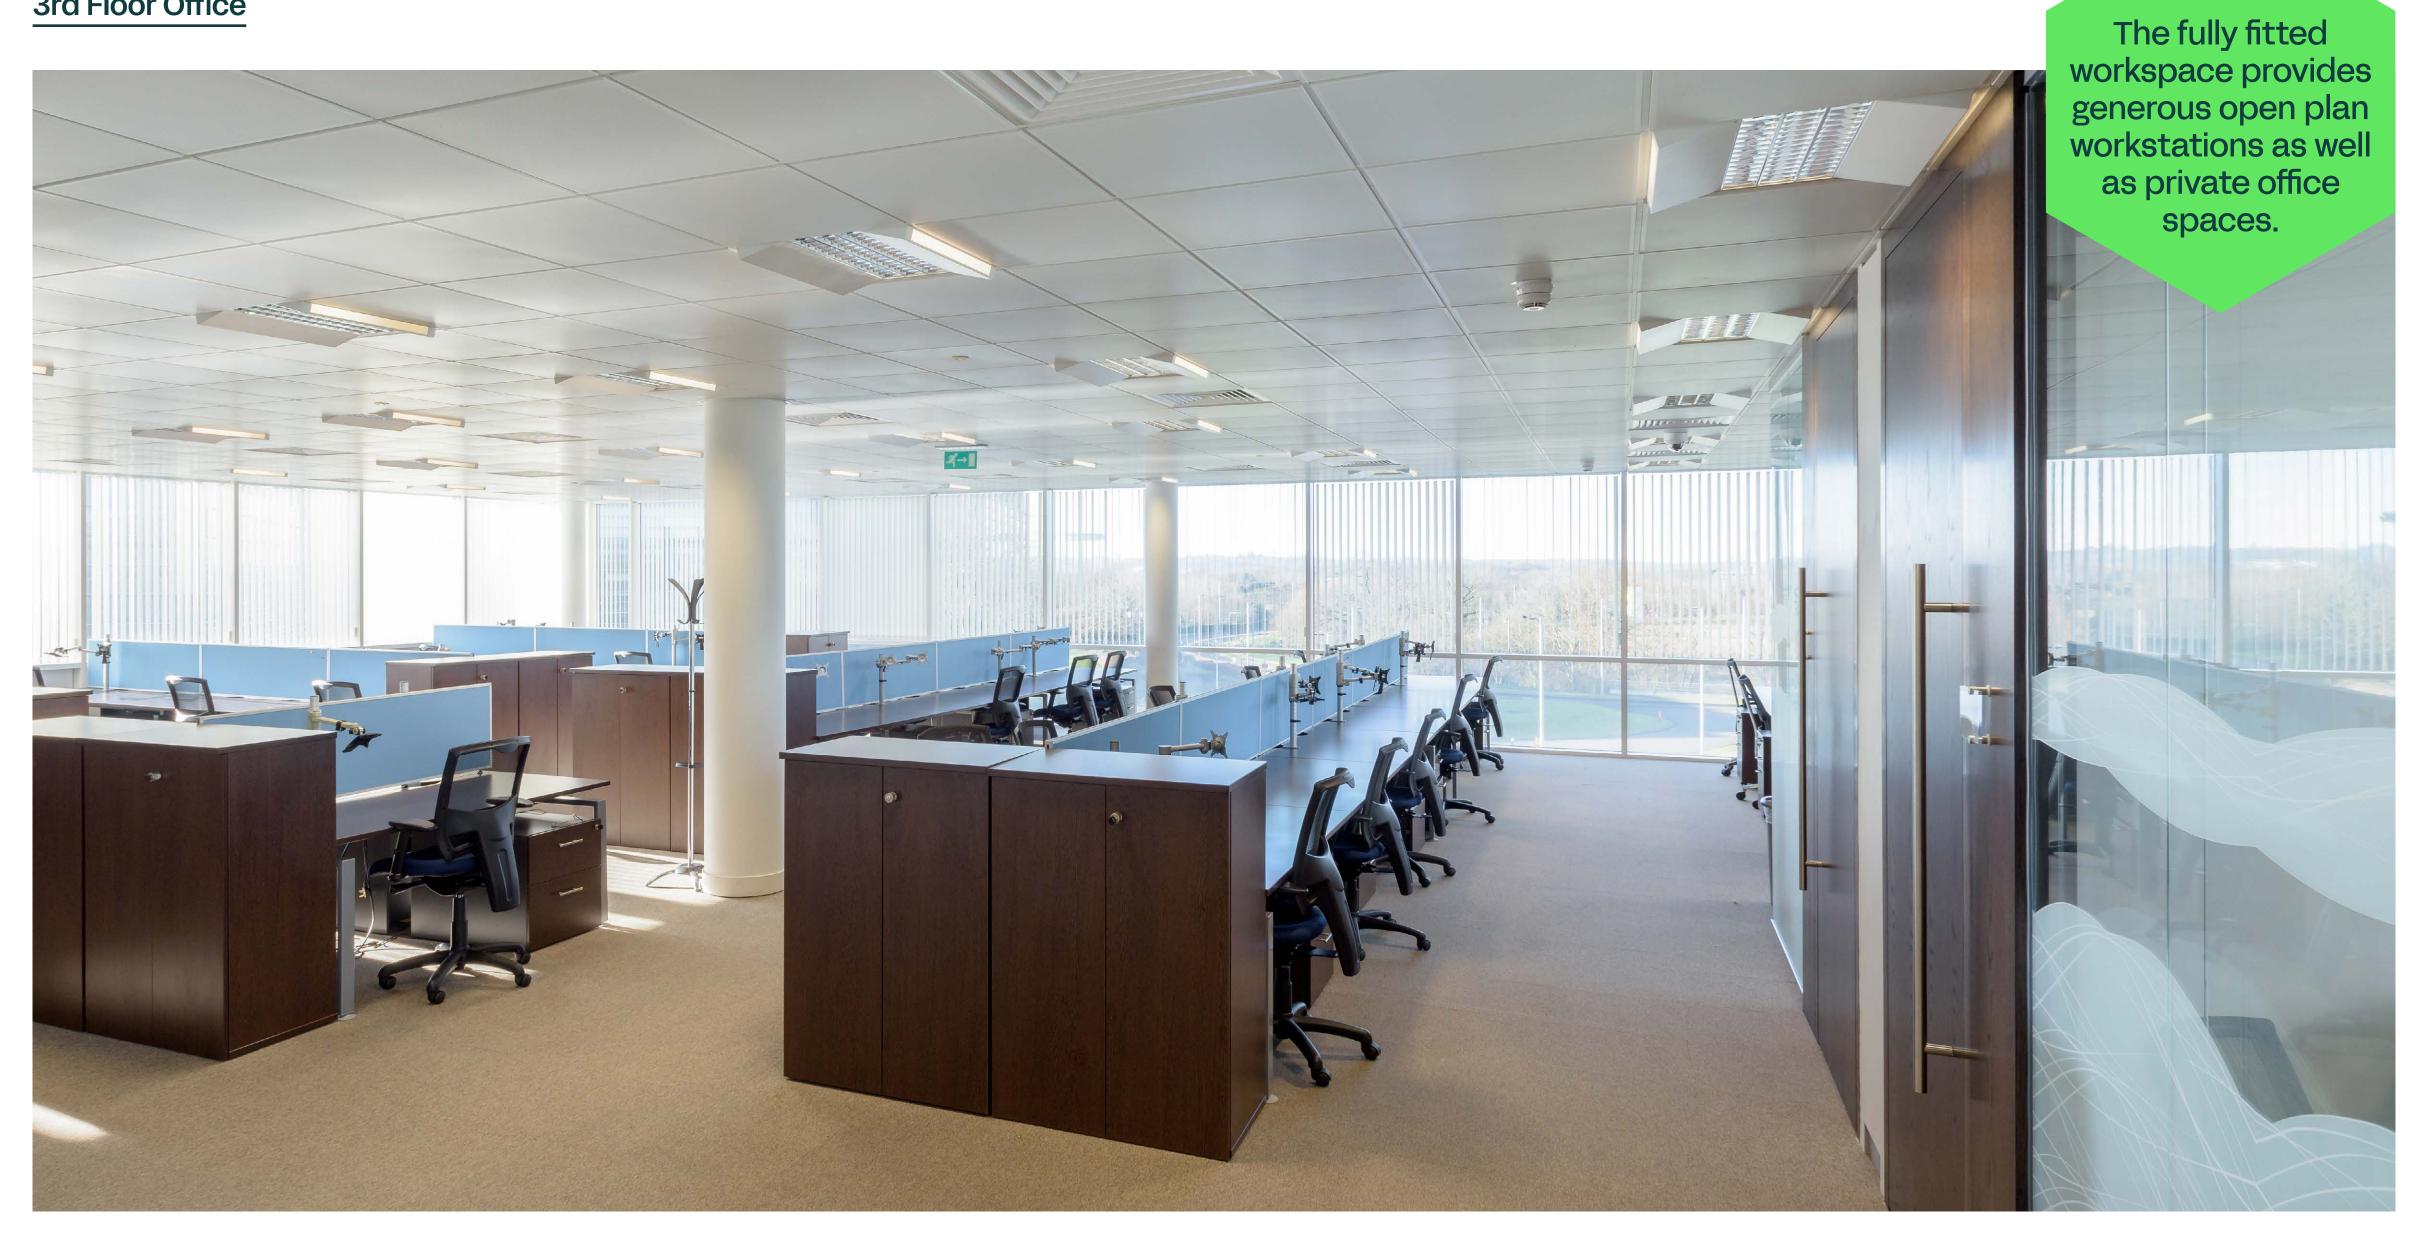

## All set.

The available floors have been fitted out to a high specification – offering fully furnished space ready for immediate occupation.

The floors feature breakout spaces and kitchen facilities, whilst the building also has an onsite café.

### 3rd Floor Office

500 South Oak Way