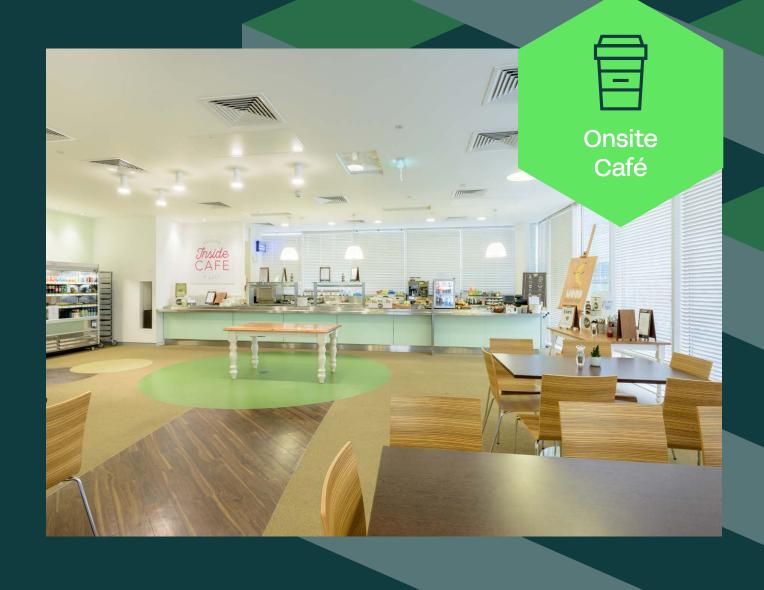

## All set.

The available floors have been fitted out to a high specification – offering fully furnished space ready for immediate occupation.

The floors feature breakout spaces and kitchen facilities, whilst the building also has an onsite café.