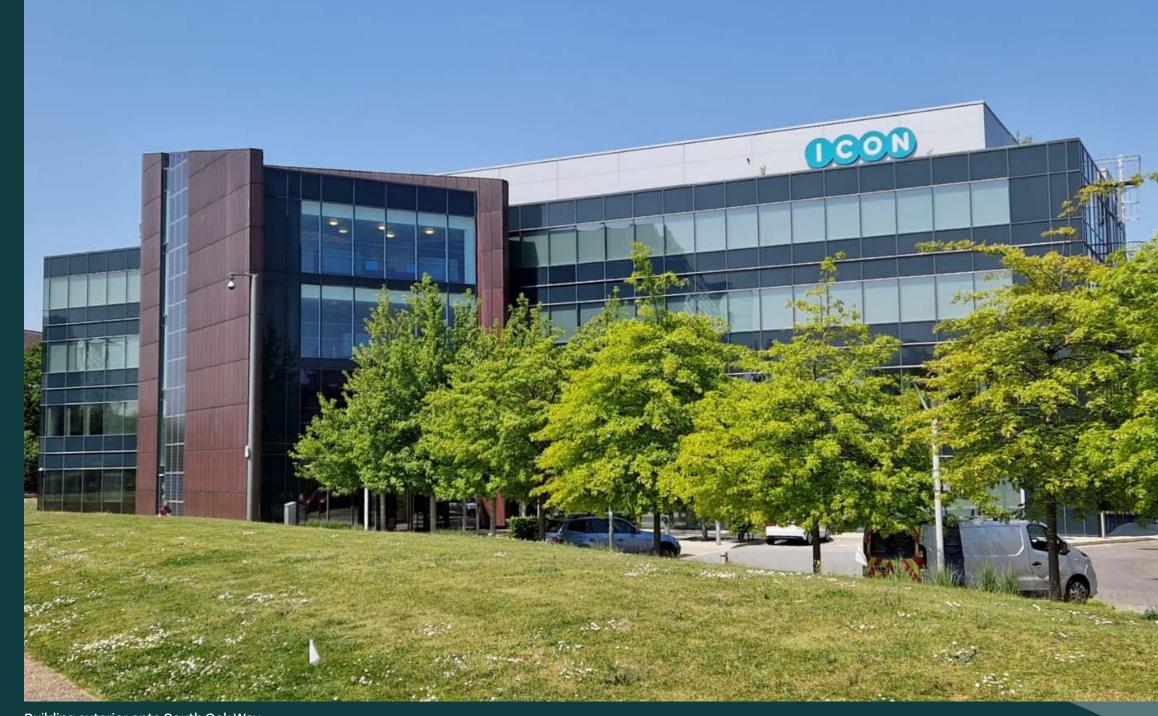

## Work, but better.

Self-contained **HQ** building

Fully fitted office space

Building exterior onto South Oak Way

Natural environment

green space

500 South Oak Way offers 11,056-44,029 sq ft of fully fitted workspace over second and third floors with an option to take whole building creating a self-contained HQ building.

Set within the campus environment of Green Park – occupiers have unrivalled access to onsite amenities and open green spaces.

Diverse onsite amenities

500 South Oak Way