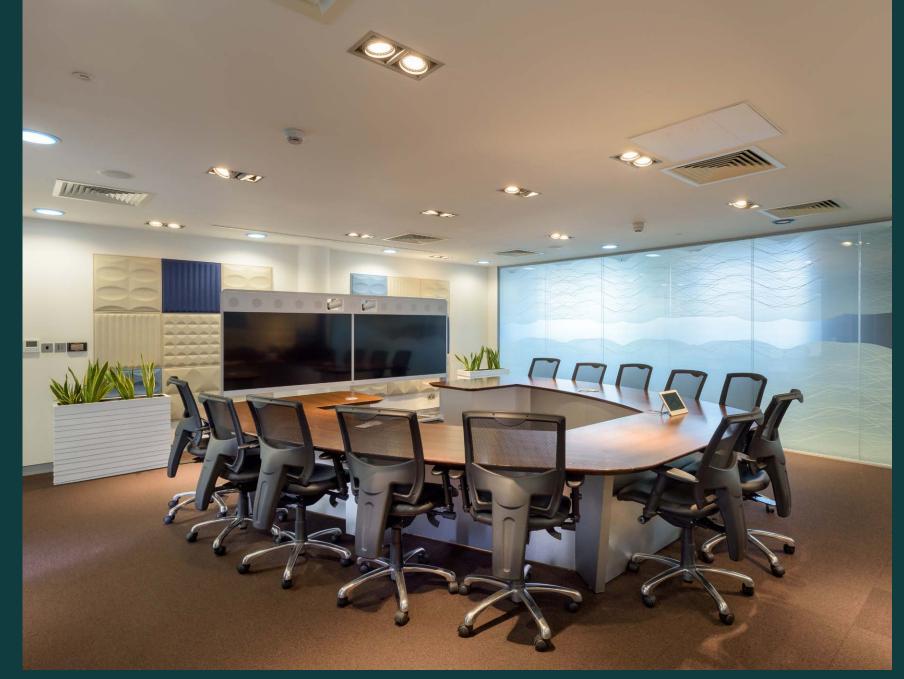

unrivalled access to onsite amenities and open green spaces.



Diverse onsite amenities

500 South Oak Way





#### Other onsite amenities include:



Sports court



Nuffield Gym on site



Table tennis



4 x Tesla superchargers



Bike friendly with dedicated routes



Herb garden

# Take it all in.

Green Park defines the meaning of work / life balance. Offering unrivalled onsite amenities, a year round events programme and 195 acres of landscaped grounds offer occupiers a range of spaces to relax and recharge.





#### The Building

## All set.

The available floors have been fitted out to a high specification – offering fully furnished space ready for immediate occupation.

The floors feature breakout spaces and kitchen facilities, whilst the building also has an onsite café.





Meeting room / Boardroom





#### **Summary specification**









Raised floors

2.8m floor to ceiling height

Onsite shower facilities

172 car parking spaces

40 covered cycle spaces

5 15 motorcycle spaces



### 3rd Floor Office



500 South Oak Way

#### Space Plans

# Ready to work.

Spaces that offer a flexible work environment – with meeting room, breakout areas and teapoints.

| Floor  | sq ft  | sq m  |
|--------|--------|-------|
| Third  | 11,056 | 1,027 |
| Second | 11,056 | 1,027 |
| First  | 10,900 | 1,013 |
| Ground | 11,017 | 1,024 |
| Total  | 44,029 | 4,091 |



### Office Core

#### 2rd floor – existing fit out plan



#### 11,056 sq ft / 1,027 sq m

| Open plan desks        | 111 |
|------------------------|-----|
| Single person office   | 14  |
| 2 person offic