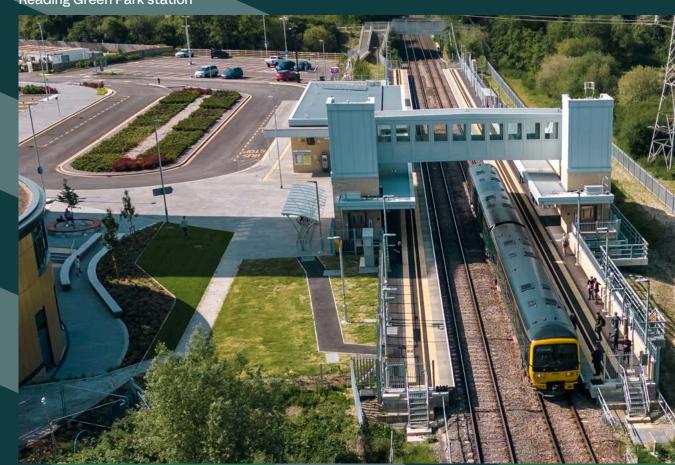

## Move.

Within easy reach to the M4 Junction 11, and within walking distance of Reading Green Park station, getting around is easy, even if you're travelling by bike.

The park even has its own bus line, the Greenwave – the easiest way to get to and from Reading.

ading Green Park station

## By Rail

Reading Green Park connects the park directly to Reading Station (national rail network and the Elizabeth Line).