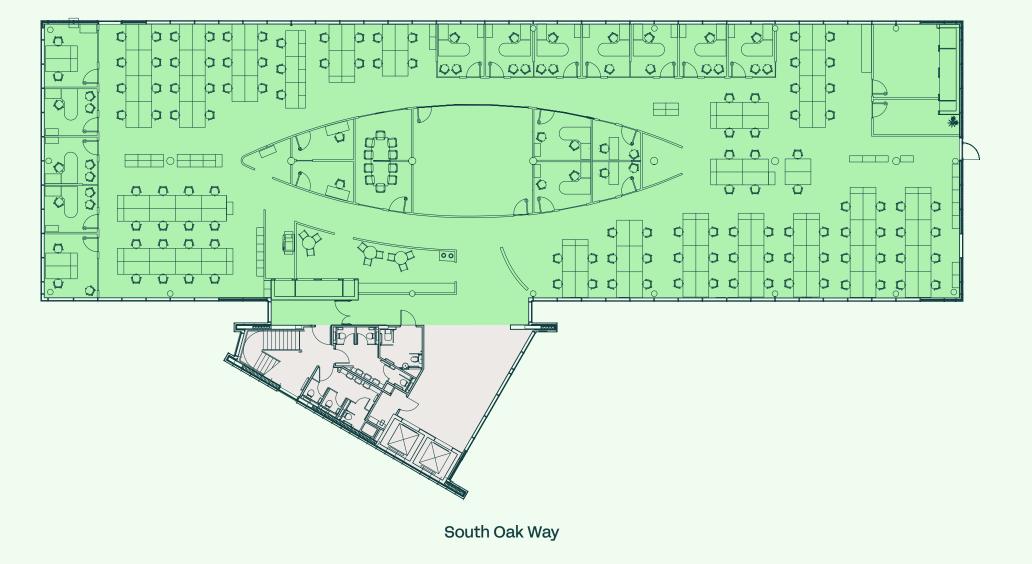

#### 2rd floor – existing fit out plan

#### 11,056 sq ft / 1,027 sq m

| Open plan desks        | 111 |
|------------------------|-----|
| Single person office   | 14  |
| 2 person office        | 2   |
| Hot office             | 2   |
| 10 person meeting room | 1   |
| Break out area         | 1   |
| Teapoint               | 1   |
|                        |     |
| Total floor occupancy  | 131 |