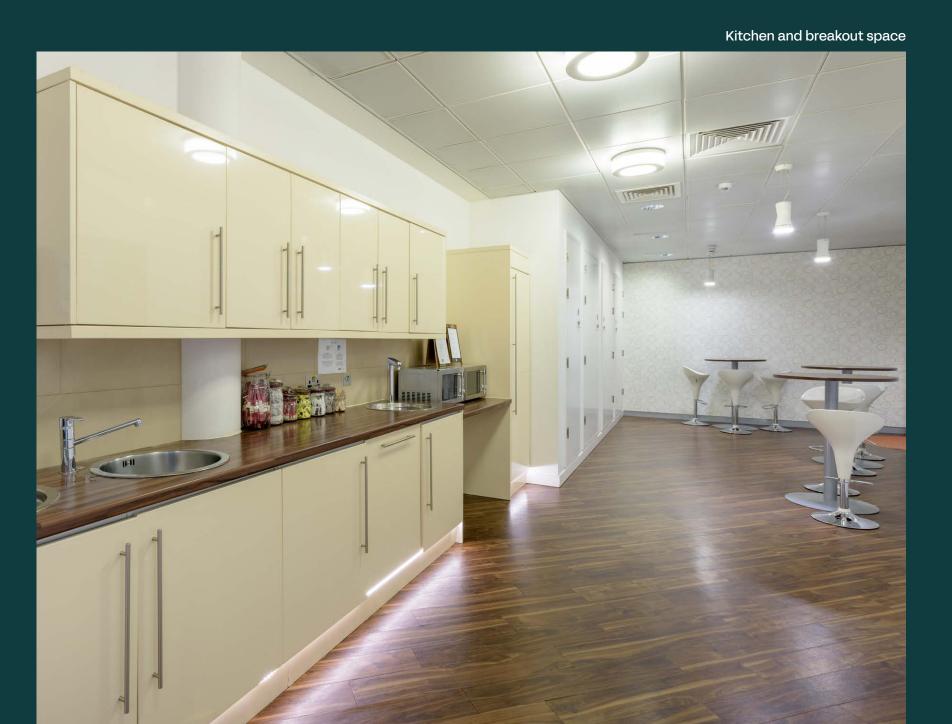

## All set.

The available floors have been fitted out to a high specification – offering fully furnished space ready for immediate occupation.

The floors feature breakout spaces and kitchen facilities, whilst the building also has an onsite café.